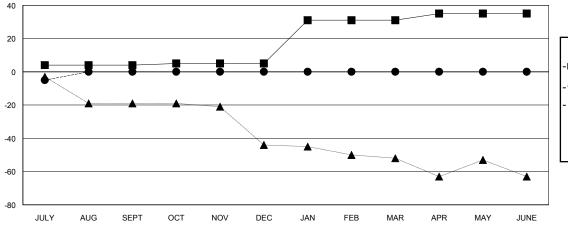

## GOALS AND ACTUAL MEMBERS CUMULATIVE

| -■- MEMBER GROWTH NET GOAL        |
|-----------------------------------|
| - ● - MEMBER GROWTH ACTUAL        |
| - ▲ - LAST YEAR MEMBERSHIP ACTUAL |
|                                   |
|                                   |
|                                   |