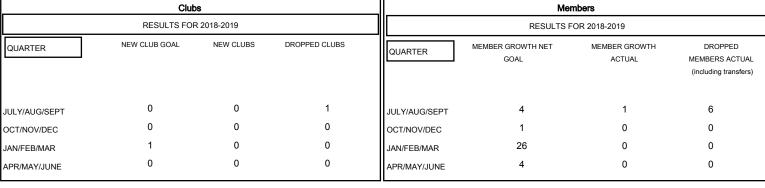

## MONTHLY MEMBERSHIP PROGRESS REPORT

## District 7 N

Results as of: 07/31/2018

# GMT: GREGORY GILLIAM LOCATION ARKANSAS GMT CA Clubs Members



## GOALS AND ACTUAL NEW CLUBS CUMULATIVE



## GOALS AND ACTUAL MEMBERS CUMULATIVE



| -■- MEMBER GROWTH NET GOAL        |
|-----------------------------------|
| - ● - MEMBER GROWTH ACTUAL        |
| - ▲ - LAST YEAR MEMBERSHIP ACTUAL |
|                                   |
|                                   |
|                                   |

416 (62.09%)

254 (37.91%)

| DROPPED CLUBS: 1 |   |
|------------------|---|
| DROPPED MEMBERS  |   |
| DECEASED         | 1 |
| CLUB CANCELLED   | 0 |
| OTHER            | 5 |
| TOTAL            | 6 |

| 1 CLUBS OF 32 ADDED 1 OR MORE | GENDER DIS     | <b>GENDER DISTRIBUTION</b> |  |
|-------------------------------|----------------|----------------------------|--|
| NEW MEMBERS                   | MALE           | 416